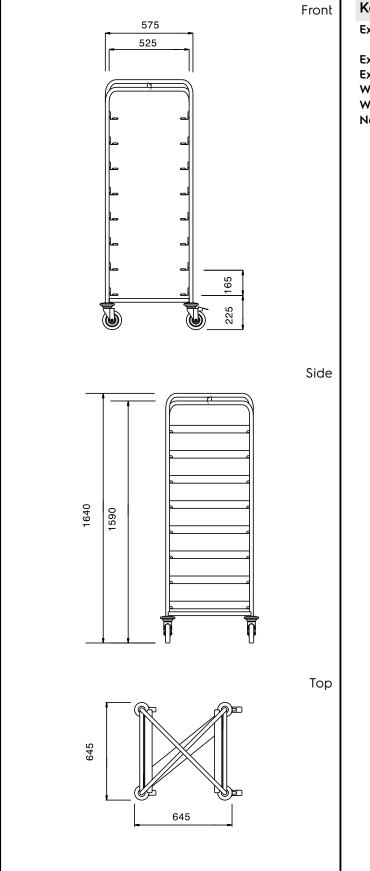

# Key Information:

| External dimensions, Width:  |             |
|------------------------------|-------------|
| 361250 (DRT8SS)              | 645 mm      |
| External dimensions, Depth:  | 645 mm      |
| External dimensions, Height: | 1640 mm     |
| Wheel material:              | Zinc plated |
| Wheel diameter:              | Ø 125       |
| Net weight:                  | 26 kg       |