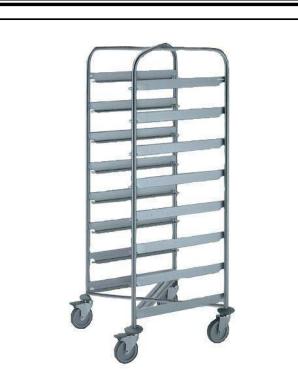

#### Item No.

Constructed in 304 AISI stainless steel. Framework in mm25 tubing, completely welded. The structure shape allows the trolley to be stacked with others of the same kind (space saving). The L-shaped runners, with an upturn at each end, can accommodate mm500x500 dishwashing baskets. N. 4 swivelling castors, two with brakes, mm125 in diameter, fitted with plastic bumpers.

#### **Main Features**

- Framework in 25 mm tubing, completely welded.
- L-shaped runners, with upturn at each end.
- Designed to transport 8 500x500 mm dishwashing baskets.
- Structure allows fitting with other space saving units.
- 4 pivoting Ø 125 mm wheels, 2 of which with brakes, fitted with plastic bumpers

#### Construction

• Constructed entirely in 304 AISI stainless steel.